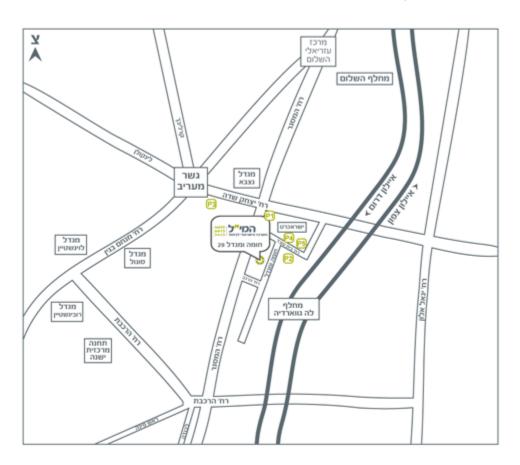

## המי"ל - מפת הגעה

בניין Azouri Eco Tower חומה ומגדל 29, תל אביב

רכבת ישראל - ירידה בתחנת ההגנה (10 דקות הליכה) אוטובוסים

אגד - קווים: 86, 174, 89 (עצירה במסגר)

**דן -** קווים: 40, 42, 50, 51, 54, 60, 27 (עצירה בבית מעריב)

**חברת קווים -** קו 68 עוצר בבית מעריב

כל הקווים שעוצרים במסגר/מנחם בגין בית מעריב רלוונטיים להגעה לבניין Azouri Eco Tower